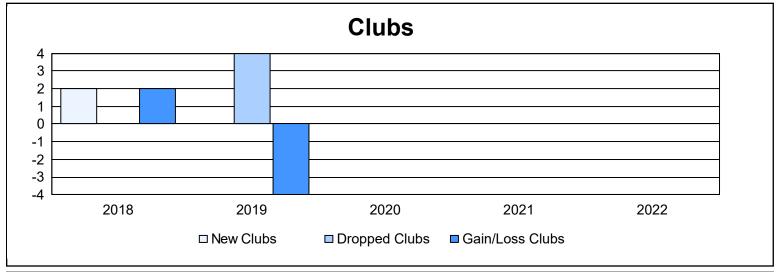

District 14 N As of June 2022 Cumulative

| Year      | New<br>Clubs | Dropped<br>Clubs | Gain/<br>Loss<br>Clubs | New<br>Members | Charter<br>Members | Reinstate<br>Members | Transfer<br>Members | Total<br>Member<br>Added | Total<br>Members<br>Dropped | Gain/<br>Loss<br>Members |
|-----------|--------------|------------------|------------------------|----------------|--------------------|----------------------|---------------------|--------------------------|-----------------------------|--------------------------|
| 2017-2018 | 2            | 0                | 2                      | 89             | 42                 | 4                    | 7                   | 142                      | 136                         | 6                        |
| 2018-2019 | 0            | 4                | -4                     | 56             | 0                  | 3                    | 8                   | 67                       | 189                         | -122                     |
| 2019-2020 | 0            | 0                | 0                      | 63             | 0                  | 4                    | 18                  | 85                       | 99                          | -14                      |
| 2020-2021 | 0            | 0                | 0                      | 71             | 0                  | 2                    | 5                   | 78                       | 68                          | 10                       |
| 2021-2022 | 0            | 0                | 0                      | 100            | 0                  | 0                    | 2                   | 102                      | 95                          | 7                        |
| Average   | 0            | 1                | 0                      | 76             | 8                  | 3                    | 8                   | 95                       | 117                         | -23                      |