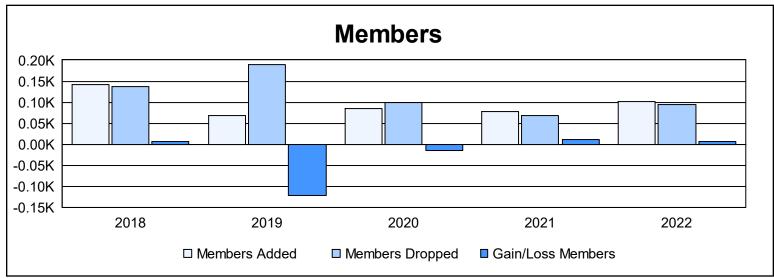

District 14 N As of June 2022 Cumulative

| Year      | New<br>Clubs | Dropped<br>Clubs | Gain/<br>Loss<br>Clubs | New<br>Members | Charter<br>Members | Reinstate<br>Members | Transfer<br>Members | Total<br>Member<br>Added | Total<br>Members<br>Dropped | Gain/<br>Loss<br>Members |
|-----------|--------------|------------------|------------------------|----------------|--------------------|----------------------|---------------------|--------------------------|-----------------------------|--------------------------|
| 2017-2018 | 2            | 0                | 2                      | 89             | 42                 | 4                    | 7                   | 142                      | 136                         | 6                        |
| 2018-2019 | 0            | 4                | -4                     | 56             | 0                  | 3                    | 8                   | 67                       | 189                         | -122                     |
| 2019-2020 | 0            | 0                | 0                      | 63             | 0                  | 4                    | 18                  | 85                       | 99                          | -14                      |
| 2020-2021 | 0            | 0                | 0                      | 71             | 0                  | 2                    | 5                   | 78                       | 68                          | 10                       |
| 2021-2022 | 0            | 0                | 0                      | 100            | 0                  | 0                    | 2                   | 102                      | 95                          | 7                        |
| Average   | 0            | 1                | 0                      | 76             | 8                  | 3                    | 8                   | 95                       | 117                         | -23                      |